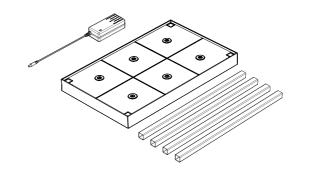

AC-DC Adapter

Multi Contact Charging Shelf (6)

Stacking Posts

Use Power Adapter Cable Supplied

STACKABLE UP TO MAX 3 LEVELS

WHENEVER INSTALLING OR REARRANGING SHELVING, NEVER LIFT ASSEMBLED SHELVING.

Head Office & Showroom Utopia Tableware One Langham Park, Mansfield Road, Chesterfield, S41 0GG