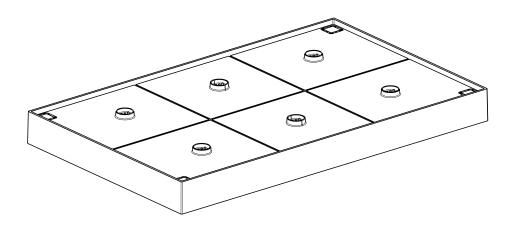

## **Product Description**

| $\begin{array}{cccccccccccccccccccccccccccccccccccc$ |  | Multi-Contact | 0 |  |  | Pcs/Ctr<br>6 |
|------------------------------------------------------|--|---------------|---|--|--|--------------|
|------------------------------------------------------|--|---------------|---|--|--|--------------|

## Materials

Reinforced plastic shelf with 6 electrical docks, extruded reinforced plastic profiles.

Multi-Contact charging station (max. 6 lamps). Possible to use multiple sockets (max. 3 levels) for simultaneous multiple charging (up to 18 lamps). Suitable for professional use.