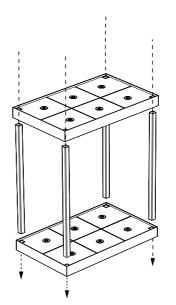

AC-DC Adapter

Multi Contact Charging Shelf (6)

Stacking Posts

Use Power Adapter Cable Supplied

STACKABLE UP TO MAX 3 LEVELS

WHENEVER INSTALLING OR REARRANGING SHELVING, NEVER LIFT ASSEMBLED SHELVING.

Head Office & Showroom Utopia Tableware One Langham Park, Mansfield Road, Chesterfield, S41 0GG