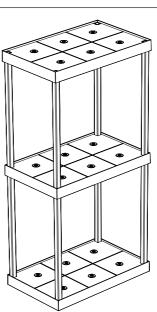

## Materials

Reinforced plastic shelf with 6 electrical docks, extruded reinforced plastic profiles.

Multi-Contact charging station (max. 6 lamps). Possible to use multiple sockets (max. 3 levels) for simultaneous multiple charging (up to 18 lamps). Suitable for professional use.

AC-DC Adapter

Multi Contact Charging Shelf (6)

Stacking Posts

Use Power Adapter Cable Supplied

STACKABLE UP TO MAX 3 LEVELS

WHENEVER INSTALLING OR REARRANGING SHELVING, NEVER LIFT ASSEMBLED SHELVING.

Head Office & Showroom Utopia Tableware One Langham Park, Mansfield Road, Chesterfield, S41 0GG