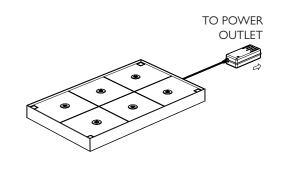

AC-DC Adapter

Multi Contact Charging Shelf (6)

Stacking Posts

Use Power Adapter Cable Supplied

STACKABLE UP TO MAX 3 LEVELS

WHENEVER INSTALLING OR REARRANGING SHELVING, NEVER LIFT ASSEMBLED SHELVING.

Head Office & Showroom Utopia Tableware One Langham Park, Mansfield Road, Chesterfield, S41 0GG