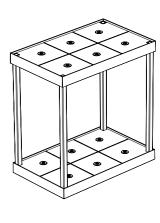

## Materials

Reinforced plastic shelf with 6 electrical docks, extruded reinforced plastic profiles.

Multi-Contact charging station (max. 6 lamps). Possible to use multiple sockets (max. 3 levels) for simultaneous multiple charging (up to 18 lamps). Suitable for professional use.

AC-DC Adapter

Multi Contact Charging Shelf (6)

Stacking Posts

Use Power Adapter Cable Supplied

STACKABLE UP TO MAX 3 LEVELS

WHENEVER INSTALLING OR REARRANGING SHELVING, NEVER LIFT ASSEMBLED SHELVING.

Head Office & Showroom Utopia Tableware One Langham Park, Mansfield Road, Chesterfield, S41 0GG